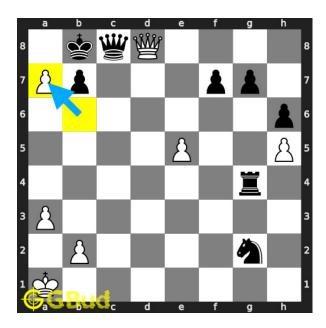

## Move 3 Move by white

Figure 6: bxa7+

your pawn sacrifices itself by giving a check to attract the opponent's king to move away from the queen.

## Move 4 Move by black

Figure 7: Kxa7

this is a zugzwang move as the opponent's king is forced to leave the queen.