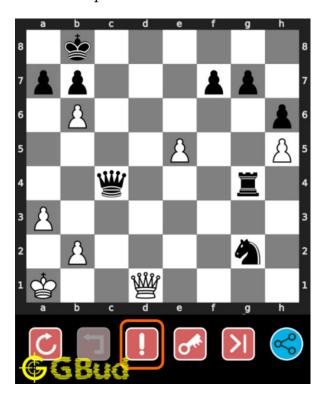

## How to get help for moves in the hard chess puzzle 0138

To get help or the possible next moves in the puzzle, , follow the steps given below

- 1. Go to the puzzle page
- 2. Click the help button (exclamation mark as shown below) to get help or suggestion on next possible move

Figure 14: Click the help button to get help on next move @ https://gbud. in/gsrlsw3

Figure 15: Solve more hard puzzles @ https://gbud.in/chshdpz

Figure 16: Solve other puzzles @ https://gbud.in/chsgppz