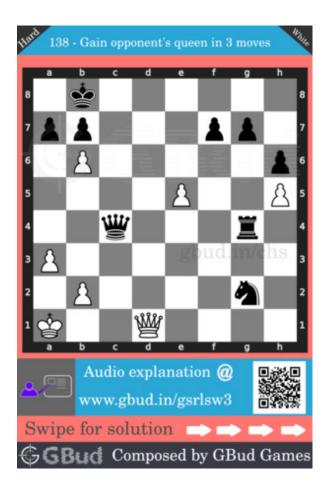

#### Solution 1

**Initial board position** This is the initial board position of hard chess puzzle 0138.

Figure 3: Initial board position of hard chess puzzle 0138

 $\mathbf{Move} \ \mathbf{1} \quad \text{Move by white}$ 