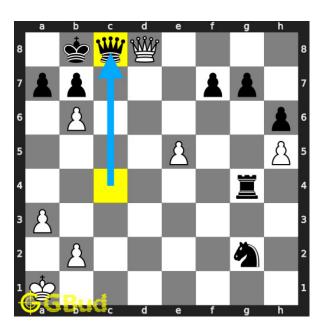

#### Move 2 Move by black

Figure 5: Qc8

opponent's queen move to c8 to block the check threat as this is the only legal move available to avoid back-rank mate.