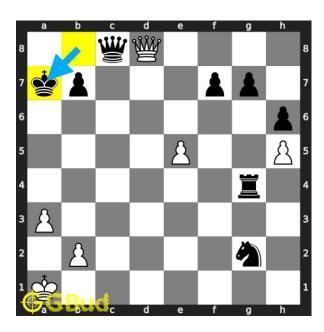

## Move 4 Move by black

Figure 7: Kxa7

this is a zugzwang move as the opponent's king is forced to leave the queen.

## Move 5 Move by white

Figure 8: Qxc8

your queen captures opponents hanging queen. this is how you can gain opponent's queen in 3 moves.