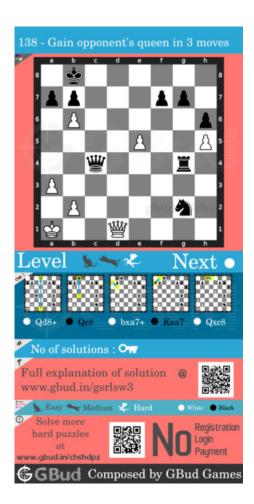

## Hard chess puzzle 0138

Figure 1: Solve this hard chess puzzle 0138. Gain opponent's queen in 3 moves @ https://gbud.in/gsrlsw3

Figure 2: Solve this hard chess puzzle online with solution @ https://gbud.in/gsrlsw3

Puzzle No: 0138

Difficulty level: hard

Description: Gain opponent's queen in 3 moves

Next Move: White

Player level: Advanced

Short URL for puzzle: https://gbud.in/gsrlsw3