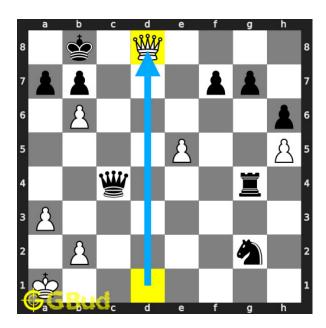

://gbud.in/gsrlsw3

## Hard chess puzzle 0138



Figure 1: Solve this hard chess puzzle 0138. Gain opponent's queen in 3 moves @ https://gbud.in/gsrlsw3



Figure 2: Solve this hard chess puzzle online with solution @ https://gbud.in/gsrlsw3

Dont forget to check out chess puzzles, easy chess puzzles, medium chess puzzles, hard chess puzzles and chess puzzles collections.

## Solution to hard chess puzzle 0138

At this puzzle, next move is by White. The objective of the puzzle is to gain opponent's queen in 3 moves.

See the interactive solution at the puzzle page

#### Solution 1

**Initial board position** This is the initial board position of hard chess puzzle 0138.



Figure 3: Initial board position of hard chess puzzle 0138

 $\mathbf{Move} \ \mathbf{1} \quad \text{Move by white}$ 



Figure 4: Qd8+

your queen moves to d8 and gives check.

#### Move 2 Move by black



Figure 5: Qc8

opponent's queen move to c8 to block the check threat as this is the only legal move available to avoid back-rank mate.

## Move 3 Move by white



Figure 6: bxa7+

your pawn sacrifices itself by giving a check to attract the opponent's king to move away from the queen.

## Move 4 Move by black



Figure 7: Kxa7

this is a zugzwang move as the opponent's king is forced to leave the queen.

## Move 5 Move by white



Figure 8: Qxc8

your queen captures opponents hanging queen. this is how you can gain opponent's queen in 3 moves.

#### Right moves for the solution to the hard chess puzzle 0138

Based on the objective of the puzzle, you have to make the right moves. Following are the right