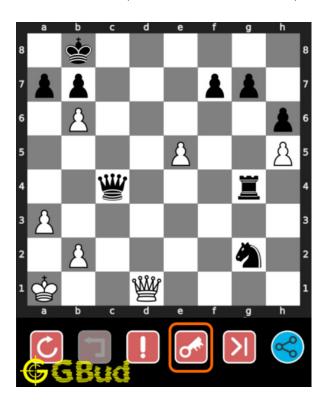

## Move 5 Move by white

Figure 8: Qxc8

your queen captures opponents hanging queen. this is how you can gain opponent's queen in 3 moves.

### Explanation for the moves

- 1. Qd8+ Your queen moves to d8 and gives check.
- 2. Qc8 Opponent's queen move to c8 to block the check threat as this is the only legal move available to avoid back-rank mate.
- 3. bxa7+ Your pawn sacrifices itself by giving a check to attract the opponent's king to move away from the queen.
- 4. Kxa7 This is a zugzwang move as the opponent's king is forced to leave the queen.
- 5. Qxc8 Your queen captures opponents hanging queen. This is how you can gain opponent's queen in 3 moves.
- 6. For right move You have done a wonderful job. Keep it up.
- 7. For wrong move It seems you failed to use the deflection sacrifice of the pawn to gain the queen. Try again