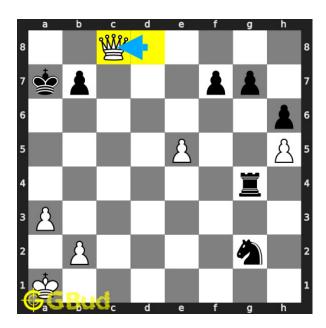

## Move 5 Move by white

Figure 8: Qxc8

your queen captures opponents hanging queen. this is how you can gain opponent's queen in 3 moves.