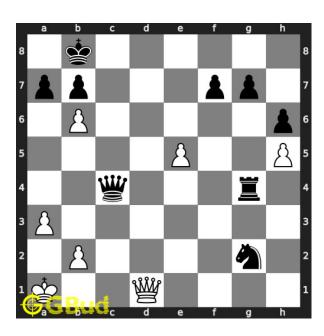

#### Solution 1

**Initial board position** This is the initial board position of hard chess puzzle 0138.

Figure 3: Initial board position of hard chess puzzle 0138

 $\mathbf{Move} \ \mathbf{1} \quad \text{Move by white}$ 

Puzzle No: 0138

Difficulty level: hard

Description: Gain opponent's queen in 3 moves

Next Move: White

Player level: Advanced

Short URL for puzzle: https://gbud.in/gsrlsw3